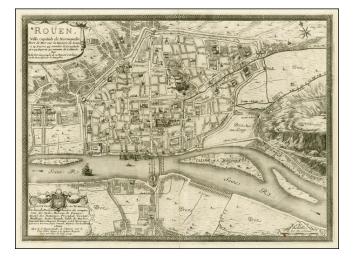

## **Description:**

Rare Plan of the City of Rouen by Nicholas De Fer, published in Paris.

Fine detailed plan, showing the town centered on the Seine River. Includes the fortified walls, gates, buildings streets, bridges and other fine details of the city.