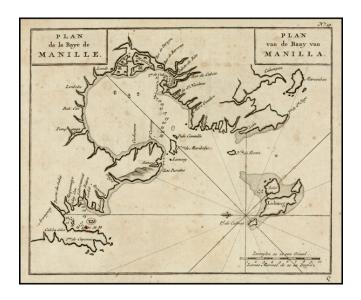

## Plan de la Baye de Manille / Plan van de Baay van Manilla

| Stock#:<br>Map Maker: | 29127<br>Anson |
|-----------------------|----------------|
| Date:                 | 1765           |
| Place:                | Amsterdam      |
| Color:                | Uncolored      |
| <b>Condition:</b>     | VG             |
| Size:                 | 10 x 8 inches  |
| Price:                | SOLD           |

## **Description:**

Detailed chart of Manilla Bay and environs, including placenames, soundings, etc.

From a Dutch edition of Anson's Voyages. One of the best maps of Manilla during the period.