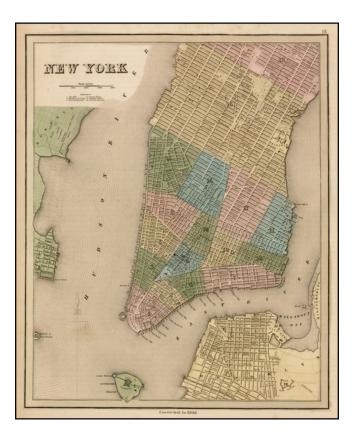

## Barry Lawrence Ruderman Antique Maps Inc.

7407 La Jolla Boulevard La Jolla, CA 92037 www.raremaps.com

(858) 551-8500 blr@raremaps.com

New York. Corrected to 1846.

| Stock#:           | 29124            |
|-------------------|------------------|
| Map Maker:        | Bradford         |
| Date:             | 1846             |
| Place:            | Boston           |
| Color:            | Hand Colored     |
| <b>Condition:</b> | VG               |
| Size:             | 14 x 11.5 inches |
| Price:            | SOLD             |

## **Description:**

Interesting and detailed map of New York City , from a rare late edition of Bradford's Atlas.

The map is colored in districts and references City Hall, Merchants Exchane, Custom House, Columbia College, New York Hospital, and New York University.