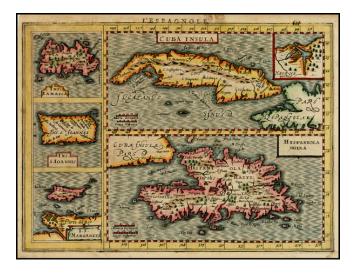

## **Description:**

Nice example of Jansson's map of Cuba, Puerto Rico, Hispaniola and Jamaica, with inset of Havana, from the expanded and enlarged edition of the Mercator-Hondius *Atlas Minor*.

A highly decorative map of the islands, embellished with sea monsters and sailing ships.

This map is updated from earlier editions, being both larger and reconfigured, with the Havana plan moved to the upper right corner.