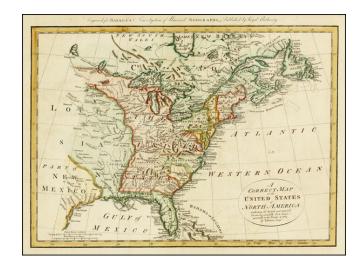

## A Correct Map of the United States of North America. Including the British and Spanish Territories, carefully laid down agreeable to the Treaty of 1784 . . .

**Stock#:** 29101 **Map Maker:** Bowen

Date: 1787 Place: London

## **Description:**

Early map of the United States, colored by regions and Colonies.

The map was published shortly after Independence, and prior to the admission of Kentucky, Tennessee or Vermont as states.

Both East and West Florida are shown. Many Indian Tribes shown.