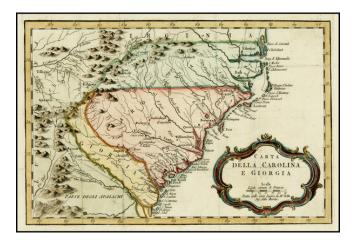

## **Description:**

Scarce Italian map of the Southeastern British Colonies, from the *Gazzettiere Americano*, published in Livorno in 1763.

An excellent early map of the region bounded by Georgia and northern Florida in the south and North Carolina in the north.

The map is based upon Bellin's map from the *Histoire Generale des Voyages*. Shows towns, roads, mountains, rivers, islands, capes, ports and other nice details.