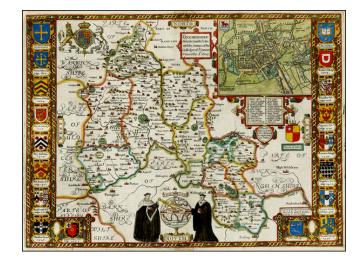

## **Description:**

Striking full color example of Speed's map of Oxford, from an early edition of Speed's *Theatre of Great Britain*, published in 1611.

The map includes the notation that the map was sold by I[ohn] S[sudbury] & G[eorge] H[umble], which evidences the early publiation date.

Includes large inset plan of Oxford and 18 coats of arms. English text on verso.