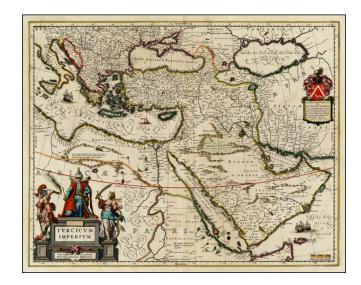

## **Turcicum Imperium . . . [shows Cyprus]**

Stock#: 29081 Map Maker: Blaeu

Date: 1640 circaPlace: AmsterdamColor: Hand Colored

**Condition:** VG

**Size:** 20 x 16 inches

**Price:** SOLD

## **Description:**

Decorative example of Blaeu's map of the Turkish Empire, based upon Blaeu's map of a similar title.

Extends from Sicily and Italy in the West to the Black & Caspian Seas in the North and the Gulf of Aden, Red Sea and Saudi Arabia peninsula in the South. Centered on Cyprus.