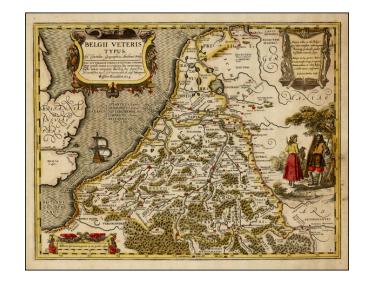

## **Description:**

Nice example of Claes Jansson Visscher's 1624 map of the Low Countries in ancient times,

Scarce and superb map based on the cartography of Ortelius, from the *Parergon*. Graphically engraved to illustrate the forested land with a few cities and ancient place names taken from classical sources. The map is elaborately adorned with three cartouches, a sailing ship, and an interesting scene showing 2 natives of the region.