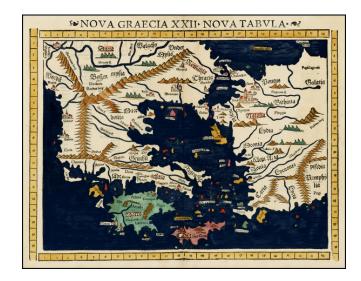

## **Description:**

Rare 1552 edition of Munster's map of Greece, Turkey and adjoining regions, from Munster's *Cosmographia*.

The 1552 edition is the only edition wih the gradient lines in the margins.

Extends to Just north of the Donau River, showing Wallachia, Romania, etc. Nice depiction of Mount Olympus, Constantinopel and other cities in NatoliaInteresting early regional map, from a German edition of Munster's Cosmography one of the most influential georgaphical works of the 16th Century.