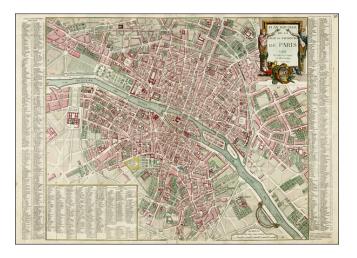

## **Description:**

Fine old color example of this detailed plan of Paris, from a composite Atlas assembled by Jean Lattre, circa 1792.

Includes an ornate cartouche and highly detailed plan, naming streets, buildings, churches, bridges, parks, and a host of other details.

## **Detailed Condition:**

Old color. Minor fold split at bottom of map, just entering image.