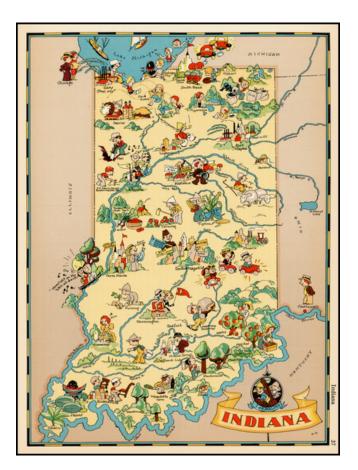

## Indiana

| Stock#:           | 29039         |
|-------------------|---------------|
| Map Maker:        | Taylor White  |
| Date:             | 1935          |
| Place:            | Boston        |
| Color:            | Color         |
| <b>Condition:</b> | VG+           |
| Size:             | 12 x 9 inches |
| Price:            | SOLD          |

## **Description:**

Marvelous whimsical map of Indiana.

Ruth Taylor White was among the most prolific makers of pictographic maps. Her whimsical style combines her artistic skills with local color and flavor, making her maps among the most collected pictographic maps.