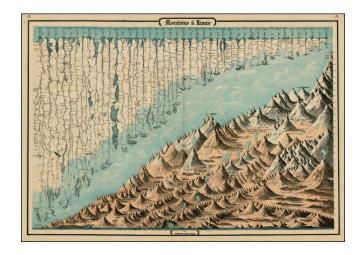

## **Description:**

Gorgeous large format example of this mountains and rivers plate, showing the lengths of the principal rivers of the world and heights of the principal mountains.

Delineates volcanoes, mountain lakes and other features. Includes names and distances, and identifies continents. An interesting and decorative item.