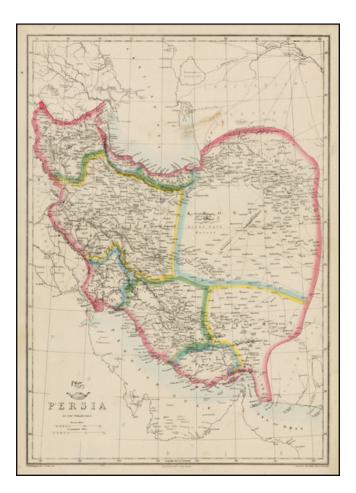

## Persia

| Stock#:<br>Map Maker: | 29032<br>Weller      |
|-----------------------|----------------------|
| Date:                 | 1863 circa           |
| Place:                | London               |
| Color:                | <b>Outline</b> Color |
| <b>Condition:</b>     | VG                   |
| Size:                 | 17 x 12 inches       |
| Price:                | SOLD                 |

## **Description:**

Highly detailed map of Persia, from the Weekly Dispatch Atlas.

Includes towns, roads, rivers, lakes and geo-political regions.

'*The Weekly Dispatch*' newspaper between the years 1856 and 1862 included in each edition a map of a part of the world. During this period a total of 118 maps were issued. The maps bear the distinctive sign of a half globe with the figure of Mercury above. The engravers varied but included John Dower and Edward Weller.

In 1863 '*The Dispatch Atlas*' was published which contained a series of English county maps. The two were combined in 1865 as '*Cassell's Complete Atlas*'. With many maps in a large scale of areas not often