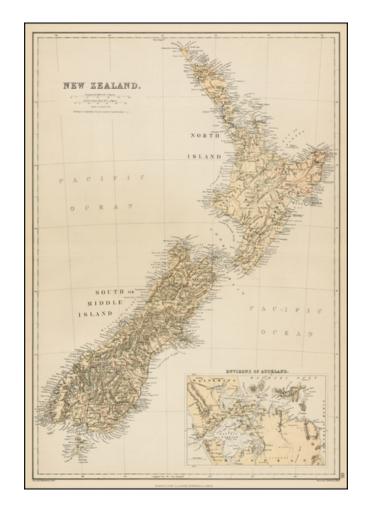

## **New Zealand (with Environs of Auckland)**

**Stock#:** 29008

Map Maker: Blackie & Son

**Date:** 1860 circa

**Place:** Glasgow & Edinburgh

**Color:** Color **Condition:** VG+

**Size:** 22 x 15 inches

**Price:** SOLD

## **Description:**

Striking large format map of New Zealand, colored by counties, with a large inset map of the environs of Auckland.

Shows the progress of the Railroad, both completed lines and lines under construction.