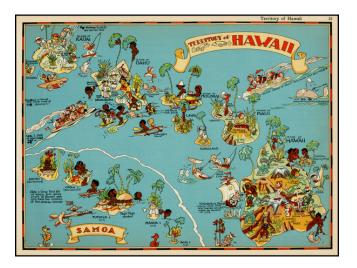

## **Description:**

Marvelous whimsical map of the Hawaiian Islands, by Ruth Taylor White one of the most famous pictograph artists of the period.

Ruth Taylor White was among the most prolific makers of pictographic maps. Her whimsical style combines her artistic skills with local color and flavor, making her maps among the most collected pictographic maps.