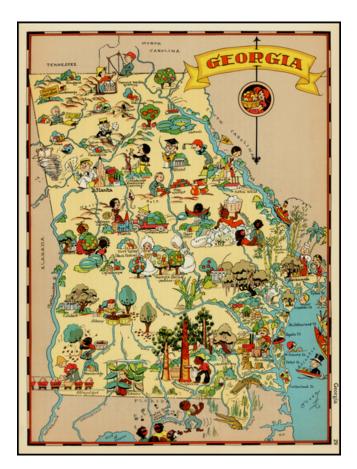

## Georgia

| Stock#:    | 28963         |
|------------|---------------|
| Map Maker: | Taylor White  |
| Date:      | 1935          |
| Place:     | Boston        |
| Color:     | Color         |
| Condition: | VG+           |
| Size:      | 12 x 9 inches |
| Price:     | SOLD          |

## **Description:**

Marvelous whimsical map of Georgia.

Ruth Taylor White was among the most prolific makers of pictographic maps. Her whimsical style combines her artistic skills with local color and flavor, making her maps among the most collected pictographic maps.