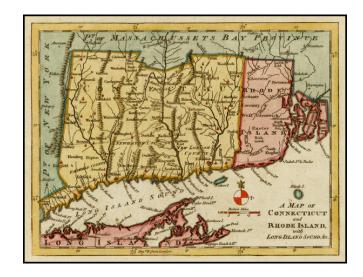

## A Map of Connecticut and Rhode Island, with Long Island Sound, &c.

**Stock#:** 28961

Map Maker: Gentleman's Magazine

Date: 1776 Place: London

**Color:** Hand Colored

**Condition:** VG

**Size:**  $9 \times 6.5$  inches

## **Description:**

Detailed regional map of Connecticut, Rhode Island, and part of Long Island, pubished in London in 1776.

The map shows towns, roads, rivers, islands, bays and other details.

A highly detailed look at Connecticut Rhode Island and the Northern part of Long Island, at the outset of the American Revolutin.