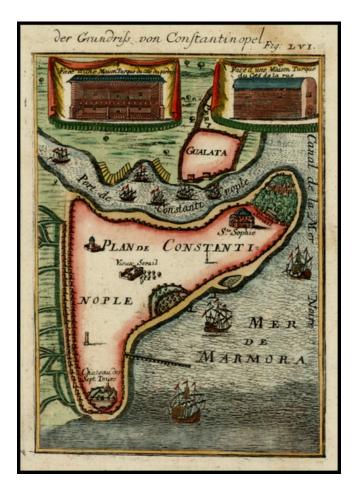

## Barry Lawrence Ruderman Antique Maps Inc.

7407 La Jolla Boulevard La Jolla, CA 92037 www.raremaps.com

(858) 551-8500 blr@raremaps.com

**Plan De Constantinople** 

| Stock#:<br>Map Maker: | 28948<br>Mallet |
|-----------------------|-----------------|
| Date:                 | 1686            |
| Place:                | Frankfurt       |
| Color:                | Hand Colored    |
| <b>Condition:</b>     | VG              |
| Size:                 | 6 x 4 inches    |
| Price:                | SOLD            |

## **Description:**

Interesting combination plan and birdseye view of Istanbul capital with nice detail, includes a representation of the famous Hagia Sophia.

From the German edition of Mallet's monumental *Description de l' Univers,* first published in Paris in 1683, perhaps the greatest work of its kind in the 17th Century.