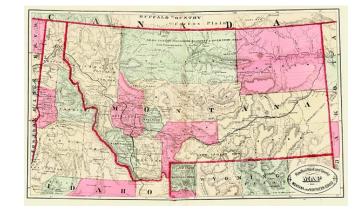

## New Railroad and County Map of Montana and Northern Idaho

Stock#: 2894 Map Maker: Stebbins

Date: 1884Place: New YorkColor: Hand Colored

**Condition:** VG+

**Size:** 18 x 11 inches

**Price:** SOLD

## **Description:**

Interesting early map Montana and part of Idaho, extending south to include Washington and Lemhi Counties. Includes towns, mountains, railraods, lakes, rivers, springs, mines, and a number of other regional details. A scarce and interesting Territorial map in large format, with substantial Indian information and early county configuations.