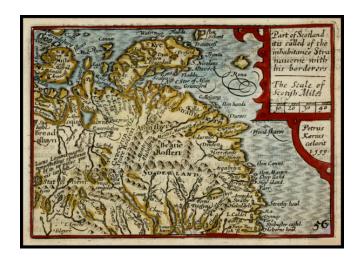

## Part of Scotland it is called of the inhabitance Stranauerne with his borders (Northeastern Scotland)

**Stock#:** 28930 **Map Maker:** Speed

Date: 1646 Place: London

Color: Hand Colored

**Condition:** VG+

## **Description:**

Nice example of Speed's map of Northeastern Scotland, from Speed's *Epitome*.

The maps were engraved by Peter Van Den Keere (Petrus Kaerius).