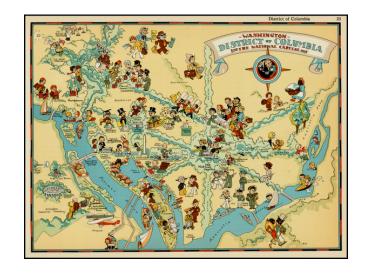

## Washington -- District of Columbia -- The National Capital

**Stock#:** 28927

Map Maker: Taylor White

Date: 1935Place: BostonColor: Condition: VG+

**Size:** 12 x 9 inches

**Price:** SOLD

## **Description:**

Whimsical map of Washington, DC.

Ruth Taylor White was among the most prolific makers of pictographic maps. Her whimsical style combines her artistic skills with local color and flavor, making her maps among the most collected pictographic maps.