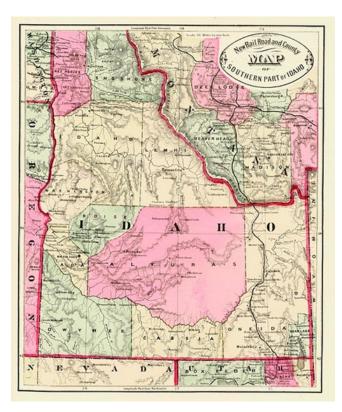

## New Railroad and County Map of Southern Part of Idaho

| Stock#:    | 2892              |
|------------|-------------------|
| Map Maker: | Stebbins          |
| Date:      | 1884              |
| Place:     | New York          |
| Color:     | Hand Colored      |
| Condition: | VG+               |
| Size:      | 11.5 x 9.5 inches |
| Price:     | SOLD              |

## **Description:**

Interesting early map of Idaho and part Montana, extending north to include most of Nez Perces and Shoshone Counties. Includes towns, mountains, railraods, lakes, rivers, springs, mines, and a number of other regional details. A scarce and interesting Territorial map.