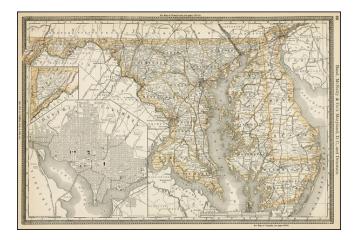

## **Description:**

Detailed map of Maryland, the District of Columbia and Delaware, with a large inset plan of Washington DC.

From an early edition of *Rand McNally's Indexed Atlas*, preceded only by extremely rare Business Atlas editions.