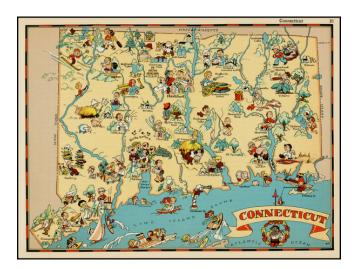

## **Description:**

Whimsical map of Connecticut.

Ruth Taylor White was among the most prolific makers of pictographic maps. Her whimsical style combines her artistic skills with local color and flavor, making her maps among the most collected pictographic maps.