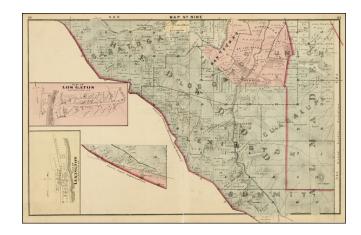

## (Saratoga, Los Gatos, Redwood and Lexington areas of Santa Clara County (and) Plat of Los Gatos (with) Plat of Lexington

**Stock#:** 28888

Map Maker: Thompson & West

**Date:** 1876

Place: San Francisco Color: Uncolored

## **Description:**

Detailed maps of 2 towns in Santa Clara County (Los Gatos and Lexington) and the areas around Los Gatos, Saratoga, Lexington, Redwood, etc., from Thomson & West's *Historical atlas map of Santa Clara County, California. Compiled, drawn and published from personal examinations and surveys by Thompson & West, San Francisco.* 

Many land owners are located.