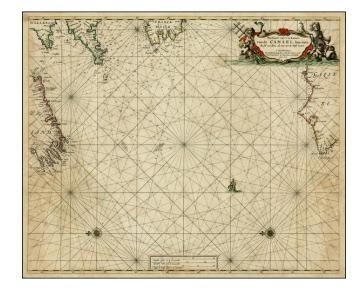

## **Description:**

Scarce sea chart of the area from Galicia to the southern part of the English Channel and Ireland, oriented with East at the top.

Includes a decorative cartouche, compass rose, sailing ships, rhumblines, soundings, etc.

A nice example of this scarce chart.