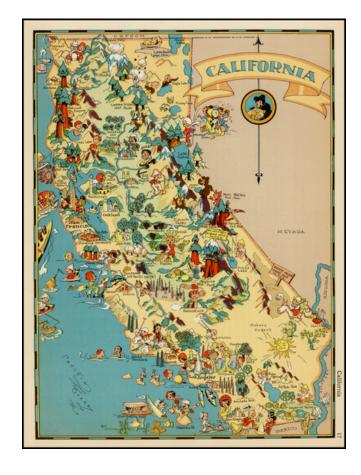

## **Description:**

Whimsical map of California, illustrating hig points of the Golden State.

Ruth Taylor White was among the most prolific makers of pictographic maps. Her whimsical style combines her artistic skills with local color and flavor, making her maps among the most collected pictographic maps.