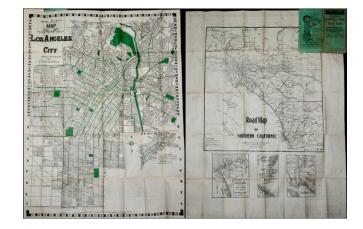

## **Description:**

Early separately published map of Los Angeles by H.A. Candrian of San Francisco, with cover title " Candrian's Maps and Handy Guide of Los Angeles."

Extremely detailed map, with 3 interesting maps on the verso.

The map is apparently very rare. OCLC locates only a smaller 1924 map of Los Angeles by Candrian.

## **Detailed Condition:**

Folding map with printed covers.