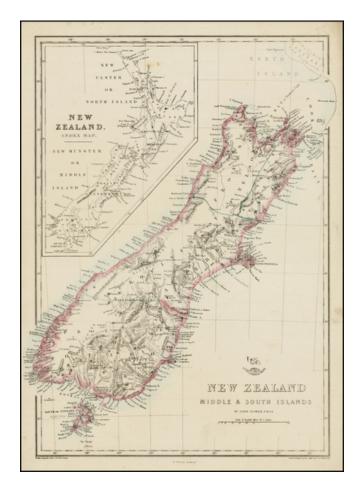

## New Zealand Middle & South Islands.

**Stock#:** 28838 **Map Maker:** Dower

Date: 1860 circa Place: London

**Color:** Hand Colored

**Condition:** VG

**Size:** 16.75 x 12 inches

**Price:** SOLD

## **Description:**

Nice detailed map of New Zealand's South and Middle Islands, divided into Provinces.

Many place names shown throughout the map. One of the few separately issued maps of the North Island to appear in a commercial atlas in the 19th Century.