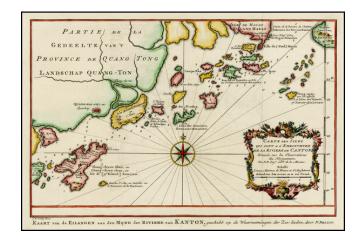

## Carte des Isles qui sont a l'Emoubure de la Riviere de Canton

**Stock#:** 28837 **Map Maker:** Schley

Date: 1750 circa
Place: Paris
Color: Uncolored

**Condition:** VG+

**Size:**  $13 \times 9.5$  inches

## **Description:**

Detailed map of the area around Macao and just south of Hong Kong Island, showing the islands around the entrance to the Chinese coastal area around Canton river and Macao.

Shows a number of islands, sounding depths, etc. Tanco island, Island of Sancian and many smaller unnamed ones. A remarkable early visual record of the trading coastline when China was a distant mysterious empire, known almost exclusively by its trading cities.

Originally issued by Bellin.