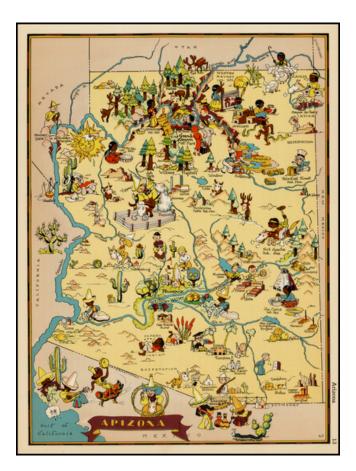

## Arizona

| Stock#:           | 28833             |
|-------------------|-------------------|
| Map Maker:        | Taylor White      |
| Date:             | 1935              |
| Place:            | Boston            |
| Color:            | Color             |
| <b>Condition:</b> | VG+               |
| Size:             | $12 \ge 9$ inches |
| Price:            | SOLD              |

## **Description:**

Whimsical map of Arizona.

Ruth Taylor White was among the most prolific makers of pictographic maps. Her whimsical style combines her artistic skills with local color and flavor, making her maps among the most collected pictographic maps.