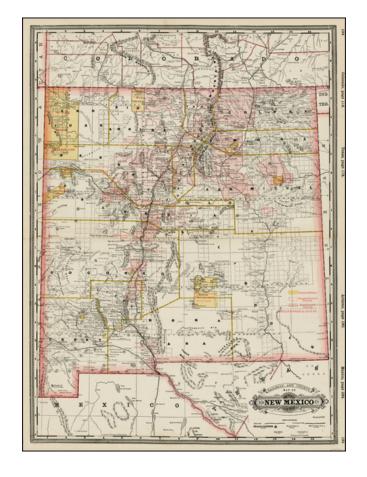

## Railroad and County Map of New Mexico

Stock#: 28827 Map Maker: Cram

Date: 1887Place: ChicagoColor: Outline Color

**Condition:** VG+

**Size:** 22 x 16 inches

Price: SOLD

## **Description:**

Highly detailed map of New Mexico, from a rare early edition of Cram's Standard American Railway Atlas.

Shows counties, railroads, railway stations, township surveys, mountains, rivers, lakes, Miltary Grants, Indian Reservations and other early details. The best large format commercial atlas map of the period.