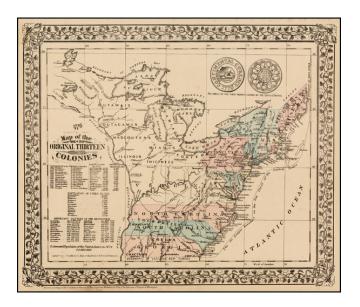

## Barry Lawrence Ruderman Antique Maps Inc.

7407 La Jolla Boulevard La Jolla, CA 92037 www.raremaps.com

(858) 551-8500 blr@raremaps.com

1776 -- Map of the Original Thirteen Colonies

| Stock#:    | 28820          |
|------------|----------------|
| Map Maker: | Mitchell Jr.   |
| Date:      | 1876           |
| Place:     | Philadelphia   |
| Color:     | Hand Colored   |
| Condition: | VG+            |
| Size:      | 14 x 11 inches |
| Price:     | SOLD           |

## **Description:**

A charming historical map, showing the 13 colonies, Indian Tribes and details dating to 1776, along with other important historical facts, populations, and Revolutionary War battle dates.

A marvelous little map produced on the 100 year anniversary of the Declaration of Indendence. An unusual historical map of the Colonies, the only map of its kind issued in a commercial atlas in the late 19th Century.