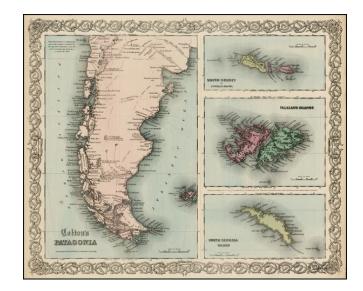

## Colton's Patagonia [with] South Orkney [with] Falkland Islands [with] South Georgia Island

**Stock#:** 28808 **Map Maker:** Colton

Date: 1860
Place: New York
Color: Hand Colored

**Condition:** VG+

**Size:** 15 x 13 inches

## **Description:**

Interesting map of Patagonia, with several insets of islands in the region, each of which is rarely given this much detail in a map.

From Colton's General Atlas, one of the best atlases of the 2nd half of the 19th Century published in America.