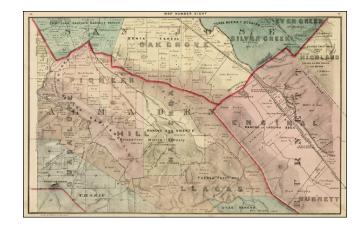

## (Part of Santa Clara County, including Rancho Laguna Seca, San Juan Bautista Narvaez Rancho. Rancho de los Captiancillo; Rancho San Vicente, Uvas Rancho, etc.).

**Stock#:** 28804

Map Maker: Thompson & West

## **Description:**

Detailed map of part of Santa Clara County, from Thomson & West's Historical atlas map of Santa Clara County, California. Compiled, drawn and published from personal examinations and surveys by Thompson & West, San Francisco.

The map covers Rancho Laguna Seca, San Juan Bautista Narvaez Rancho. Rancho de los Captiancillo; Rancho San Vicente, Uvas Rancho, etc.

The maps include land owner names, Rancho and Pueblo lands, street names, public buildings, subdivisions, etc.

One of the earliest obtainable maps of the region.