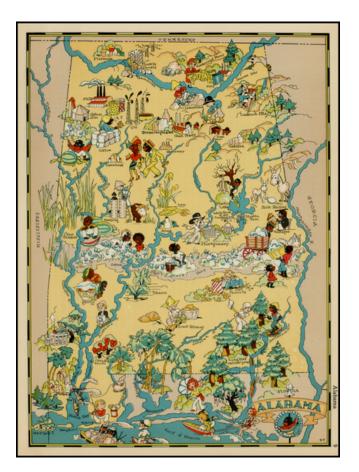

## Alabama

| Stock#:           | 28803         |
|-------------------|---------------|
| Map Maker:        | Taylor White  |
| Date:             | 1935          |
| Place:            | Boston        |
| Color:            | Color         |
| <b>Condition:</b> | VG+           |
| Size:             | 12 x 9 inches |
| Price:            | SOLD          |

## **Description:**

Marvelous whimsical map of Alabama.

Ruth Taylor White was among the most prolific makers of pictographic maps. Her whimsical style combines her artistic skills with local color and flavor, making her maps among the most collected pictographic maps.