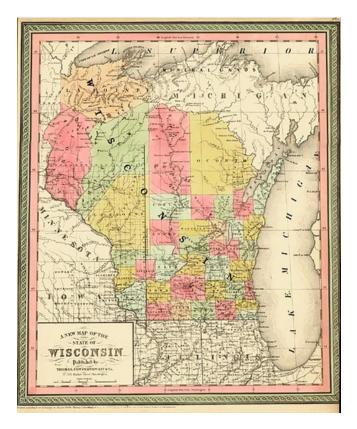

## A New Map of Wisconsin

| 2879<br>Thomas, Cowperthwait & Co.                                    |
|-----------------------------------------------------------------------|
| 1850<br>Philadelphia<br>Hand Colored<br>VG-<br>16 x 13 inches<br>SOLD |
|                                                                       |

## **Description:**

Wonderful early map of Wisconsin, hand colored by county and showing townships, towns, rivers, Indian details, Lakes, Forts and other information. Many of the Northern and Western Counties have not yet been formed, nor are the State township surveys completed. Narrow right margin, with very minor loss at the lower right corner, else an excellent example. But for the loss of the outer neatline, this would be a \$200.00 map.