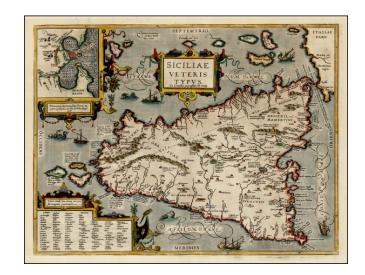

## **Description:**

Nice example of Ortelius' map of Sicily, from Ortelius' *Theatrum Orbis Terrarum*, the first modern atlas of the world.

Includes an inset map of Syracuse and a list of the towns in the lower left. Sea monsters and ships are depicted in the seas.

Ortelius based this map on Gastaldi's 1545 map of Sicily.