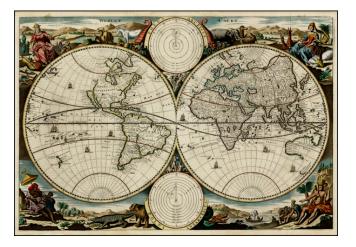

## **Description:**

Striking map of the World, showing California as an Island, with the Continents represented in the female form.

The map is based upon Visscher's earlier Bible maps. There are a number of variants with subtle changes, issued in the late 17th Century and early 18th Century.