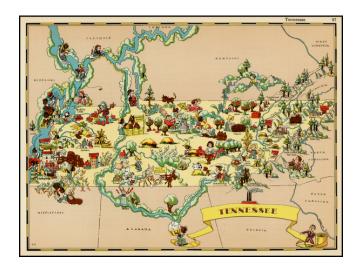

## Tennessee

| Stock#:    | 28762         |
|------------|---------------|
| Map Maker: | Taylor White  |
| Date:      | 1935          |
| Place:     | Boston        |
| Color:     | Color         |
| Condition: | VG+           |
| Size:      | 12 x 9 inches |
| Price:     | SOLD          |

## **Description:**

Marvelous whimsical map of Tennessee.

Ruth Taylor White was among the most prolific makers of pictographic maps. Her whimsical style combines her artistic skills with local color and flavor, making her maps among the most collected pictographic maps.