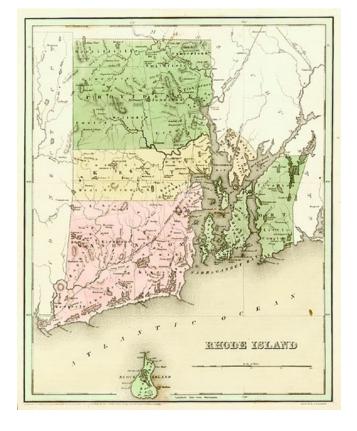

## **Rhode Island [with Block Island]**

**Stock#:** 2875 **Map Maker:** Bradford

Date: 1838 Place: Boston

**Color:** Hand Colored

**Condition:** VG

**Size:** 14 x 11.5 inches

**Price:** SOLD

## **Description:**

A nice example of Bradford's large format map of Rhode Island, hand colored by counties and showing towns, counties, islands, roads, lakes, rivers, etc. Nice large example of Block Island, which rarely appears. The Stemington Railroad is shown, a very early appearance for an American RR. Bradford's atlas has become a highly coveted item, with an example selling for nearly \$15,000 at auction in late 1999.