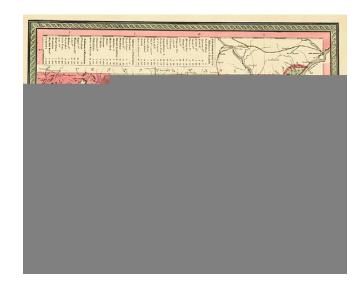

## A New Map Of Maryland and Delaware with their Canals, Roads, Distances

**Stock#:** 2874

**Map Maker:** Thomas, Cowperthwait & Co.

**Date:** 1850

Place: Philadelphia Colored Hand Colored

**Condition:** VG

## **Description:**

Detailed and interesting map, hand colored by county and showing towns, rivers, bays, lakes, railroads, roads, distances, etc. Tables of Steam Boat routes and distances. Population Table by County and by decade. A nice example of this increasing difficult to obtain pre-Civil War map. Minor chip in the margin, but a nice fresh example overall.