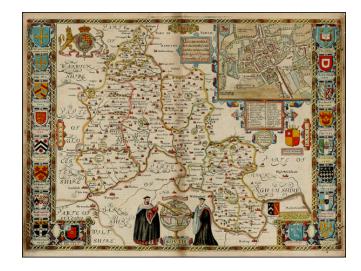

## Oxfordshire described with ye Citie and the Armes of the Colledges of ye famous University ao. 1605

**Stock#:** 28722 **Map Maker:** Speed

Date: 1676 Place: London

**Color:** Hand Colored

**Condition:** VG

## **Description:**

Striking full color example of Speed's map of Oxford, from Speed's *Theatre of Great Britain*, first published in 1611.

Includes large inset plan of Oxford and 18 coats of arms.