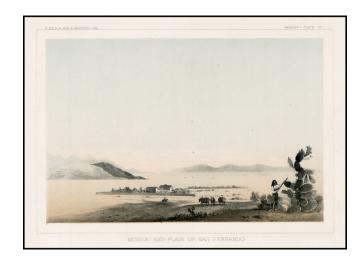

## Mission and Plain of San Fernando (Los Angeles County)

**Stock#:** 28704

Map Maker: U.S. Pacific RR Survey

**Date:** 1855

Place: Washington Color: Hand Colored

**Condition:** VG+

**Size:** 9.5 x 6.5 inches

## **Description:**

The earliest view of the Mission of San Fernando and the Valley, which accompanied Vol. V of the *Reports* of Explorations and Surveys to Ascertain The Most Practicable Route To the Pacific.