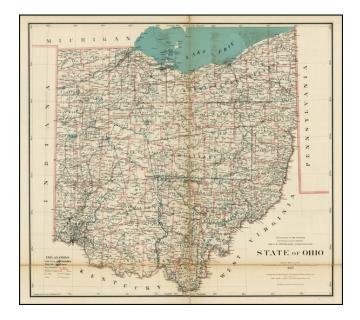

## State of Ohio . . . 1887. Compiled from the official Records of the General Land Office

Stock#:28698Map Maker:U.S. General Land OfficeDate:1887Place:WashingtonColor:ColorCondition:VG+

33.5 x 26 inches

## **Description:**

Highly detailed map of Ohio, published by the General Land Office.

Shows county boundaries and railroad land-grant limits are shown in color. Also shows Private Claims, county names, public land surveys, towns, principal railroad stations, post offices, canals, railroad lines, and physical features.