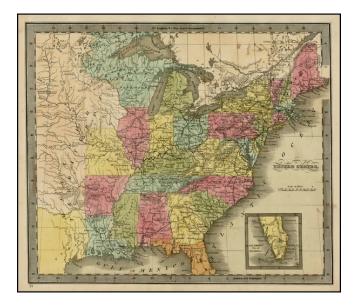

## **United States (Massive Huron and Missouri Territories)**

| Stock#:<br>Map Maker: | 28696<br>Greenleaf |
|-----------------------|--------------------|
| Date:                 | 1841               |
| Place:                | New York           |
| Color:                | Hand Colored       |
| <b>Condition:</b>     | VG+                |
| Size:                 | 12.5 x 10.5 inches |
| Price:                | SOLD               |

## **Description:**

Detailed map of the United States, showing a massiv early Huron Territory and Missouri Territory in the West, along with Texas as a Republic.

A number of early railroad lines are shown.