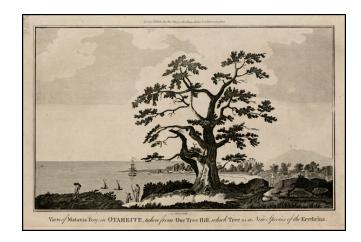

## View of Matavia Bay, in Otaheite, taken from One Tree Hill, which Tree is a New Species of Erythrina

**Stock#:** 28691 **Map Maker:** Hogg

Date: 1790 circa
Place: London
Color: Uncolored

**Condition:** VG

## **Description:**

Striking view of Matavia (Matavai) Bay on the island of Tahiti, drawn from the explorations of Captain James Cook.

The 'Resolution' and 'Adventure' first anchored in Matavai Bay, on the north side of Tahiti, in mid-August 1773. William Hodges painted a number of paintings during this stay, including several of the Bay.