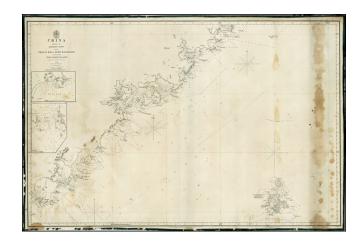

## China Sheet IV Eastern Coast From Chauan Bay to Port Matheson Including Pescadore Islands . . . 1844

**Stock#:** 28670

Map Maker: British Admiralty

Date: 1844
Place: London
Color: Uncolored

**Condition:** VG

## **Description:**

Rare early sea chart of China, centered on the area around Quemoy Island..

Detailed chart, with extensive soundings and other sailing information.

Includes pencil notes showing a contemporary charting