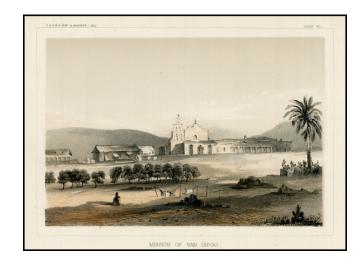

## **Mission of San Diego**

**Stock#:** 28663

Map Maker: U.S. Pacific RR Survey

**Date:** 1855

Place: Washington Color: Hand Colored

**Condition:** VG

**Size:** 9.5 x 6.5 inches

**Price:** SOLD

## **Description:**

The earliest view obtainable view of the Mission of San Diego and second earliest obtainable view of San Diego.

From *The Most Practicable and Economical Route For A Railroad From The Mississippi River To the Pacific Ocean*, which was conducted by the Secretary of War.